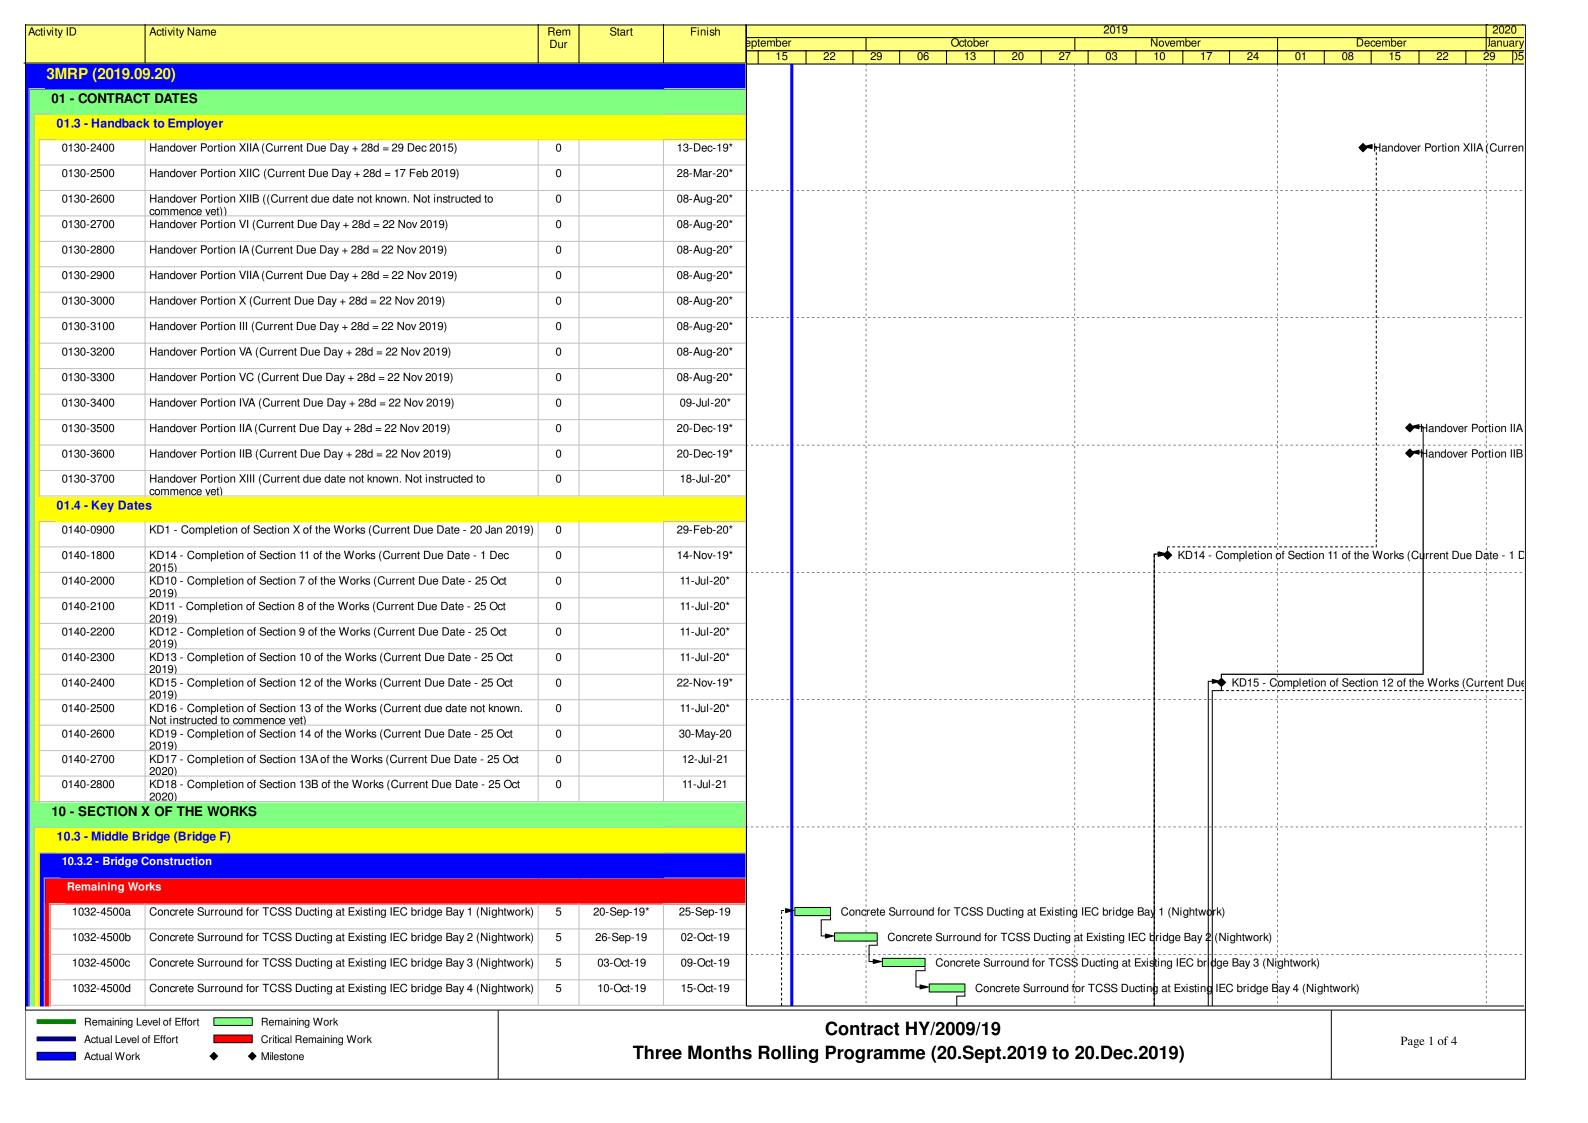

| 13-Jun-18          | 30-Jun-18    | 0%                  |                                                                             |             |
| SVII11160        | fender<br>Sec VII - Landing steps (BSW9) - install s.s. handrail / factile                                                | 25            | 03-Jul-18          | 31-Jul-18    | 0%                  |                                                                             |             |
| 21111100         | / sign board / bollard                                                                                                    | 4             | 03-Jul-18          | 31-MH-18     | U%                  |                                                                             |             |

Page: 6/7



Page:7/7











| SR8_DWP_R08    | 3-02 MU77                                                                                                              |                      |             |           | SR8 - Layout for 3MRP_2109_0 | 8   |      |     | Appendix C.5 |
|----------------|------------------------------------------------------------------------------------------------------------------------|----------------------|-------------|-----------|------------------------------|-----|------|-----|--------------|
| tivity ID      | Activity Name                                                                                                          | Original<br>Duration |             | Finish    |                              |     | 2019 |     |              |
|                |