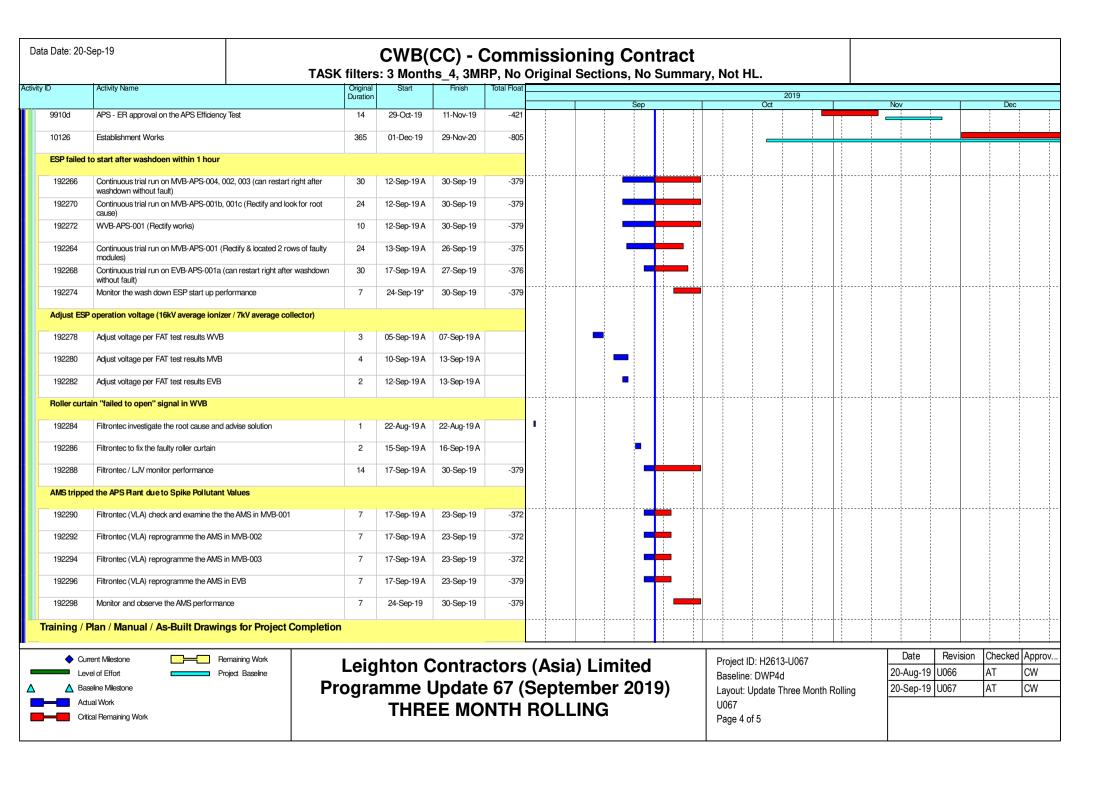

Data Date: 20-Sep-19

#### **CWB(CC) - Commissioning Contract**

TASK filters: 3 Months 4, 3MRP, No Original Sections, No Summary, Not HL.

| 7 | ctivity ID | Activity Name                                            | Original<br>Duration | Start     | Finish     | Total Float |  |     |  | 2019 | ) |   |     |   |     |
|---|------------|----------------------------------------------------------|----------------------|-----------|------------|-------------|--|-----|--|------|---|---|-----|---|-----|
| П |            |                                                          |                      |           |            |             |  | Sep |  | Oct  |   |   | Nov |   | Dec |
|   | 192114     | As-Built Drawings submission complete                    | 0                    |           | 02-Nov-19* | -412        |  |     |  |      |   | • |     |   |     |
|   | 10226      | Routine Maintenance Records / Maintenance Monthly Report | 0                    | 01-Dec-19 |            | -440        |  |     |  | Δ    |   |   |     | • |     |

**Leighton Contractors (Asia) Limited** Programme Update 67 (September 2019) THREE MONTH ROLLING

Project ID: H2613-U067 Baseline: DWP4d

| Layout: | Update ' | Three | Month | Rolling |
|---------|----------|-------|-------|---------|
| U067    |          |       |       |         |

| Date      | Revision | Checked | Approv |
|-----------|----------|---------|--------|
| 20-Aug-19 | U066     | AT      | CW     |
| 20-Sep-19 | U067     | AT      | CW     |
|           |          |         |        |
|           |          |         |        |