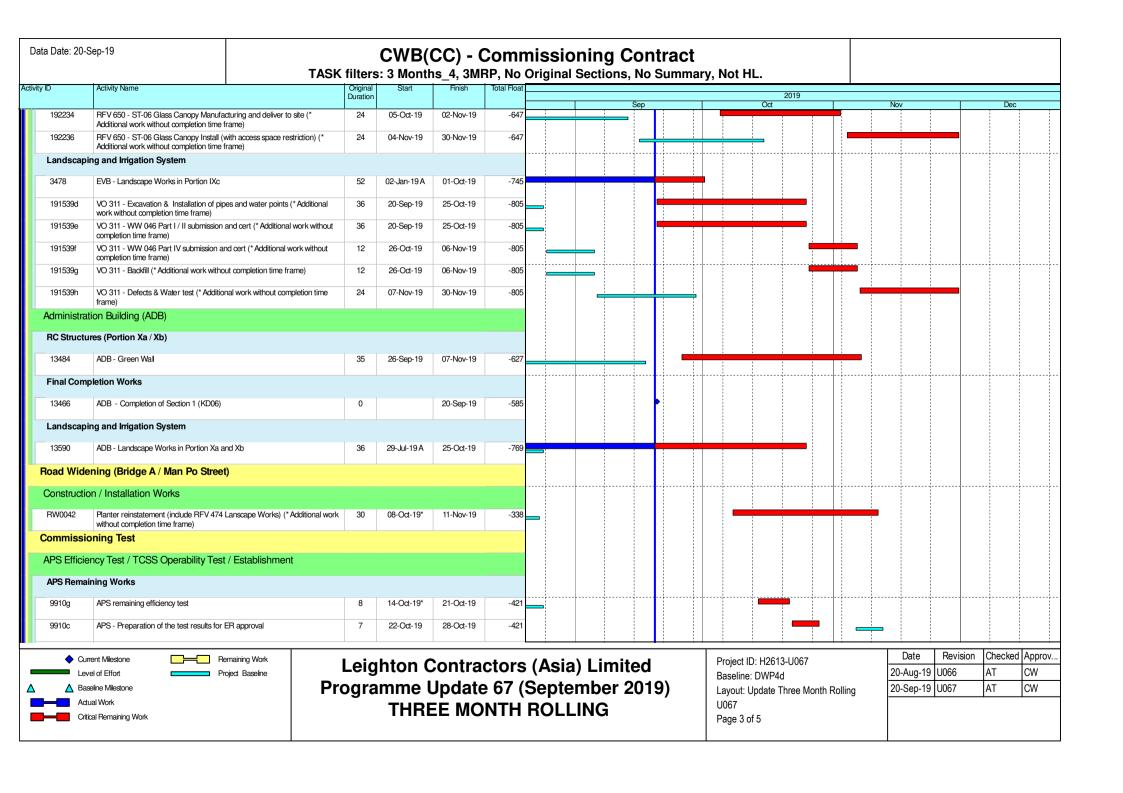

Data Date: 20-Sep-19

#### **CWB(CC) - Commissioning Contract**

TASK filters: 3 Months 4, 3MRP, No Original Sections, No Summary, Not HL.

| 7 | ctivity ID | Activity Name                                            | Original<br>Duration | Start     | Finish     | Total Float |  |     |  | 2019 | ) |   |     |   |     |
|---|------------|----------------------------------------------------------|----------------------|-----------|------------|-------------|--|-----|--|------|---|---|-----|---|-----|
| П |            |                                                          |                      |           |            |             |  | Sep |  | Oct  |   |   | Nov |   | Dec |
|   | 192114     | As-Built Drawings submission complete                    | 0                    |           | 02-Nov-19* | -412        |  |     |  |      |   | • |     |   |     |
|   | 10226      | Routine Maintenance Records / Maintenance Monthly Report | 0                    | 01-Dec-19 |            | -440        |  |     |  | Δ    |   |   |     | • |     |

**Leighton Contractors (Asia) Limited** Programme Update 67 (September 2019) THREE MONTH ROLLING

Project ID: H2613-U067 Baseline: DWP4d

| Layout: | Update ' | Three | Month | Rolling |
|---------|----------|-------|-------|---------|
| U067    |          |       |       |         |

| Date      | Revision | Checked | Approv |
|-----------|----------|---------|--------|
| 20-Aug-19 | U066     | AT      | CW     |
| 20-Sep-19 | U067     | AT      | CW     |
|           |          |         |        |
|           |          |         |        |