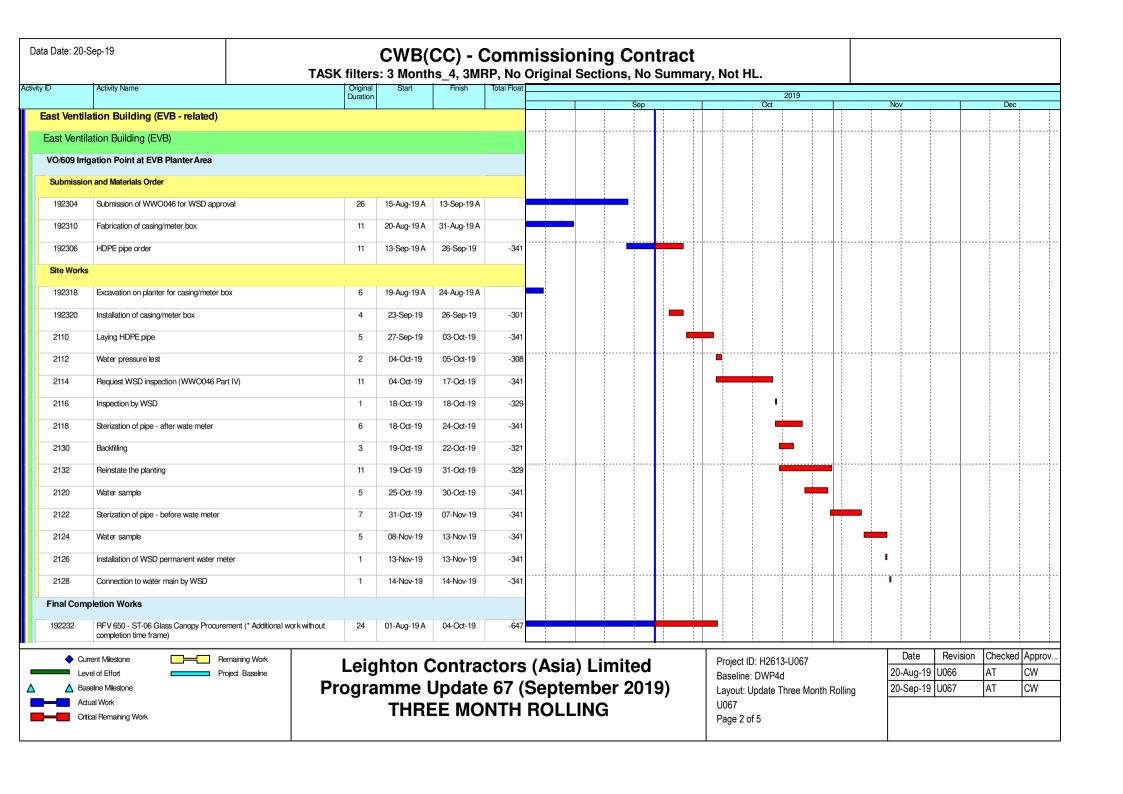

Data Date: 20-Sep-19

#### **CWB(CC) - Commissioning Contract**

TASK filters: 3 Months 4, 3MRP, No Original Sections, No Summary, Not HL.

| 7 | ctivity ID | Activity Name                                            | Original<br>Duration | Start     | Finish     | Total Float |  |     |  | 2019 | ) |   |     |   |     |
|---|------------|----------------------------------------------------------|----------------------|-----------|------------|-------------|--|-----|--|------|---|---|-----|---|-----|
| П |            |                                                          |                      |           |            |             |  | Sep |  | Oct  |   |   | Nov |   | Dec |
|   | 192114     | As-Built Drawings submission complete                    | 0                    |           | 02-Nov-19* | -412        |  |     |  |      |   | • |     |   |     |
|   | 10226      | Routine Maintenance Records / Maintenance Monthly Report | 0                    | 01-Dec-19 |            | -440        |  |     |  | Δ    |   |   |     | • |     |

**Leighton Contractors (Asia) Limited** Programme Update 67 (September 2019) THREE MONTH ROLLING

Project ID: H2613-U067 Baseline: DWP4d

| Layout: | Update ' | Three | Month | Rolling |
|---------|----------|-------|-------|---------|
| U067    |          |       |       |         |

| Date      | Revision | Checked | Approv |
|-----------|----------|---------|--------|
| 20-Aug-19 | U066     | AT      | CW     |
| 20-Sep-19 | U067     | AT      | CW     |
|           |          |         |        |
|           |          |         |        |