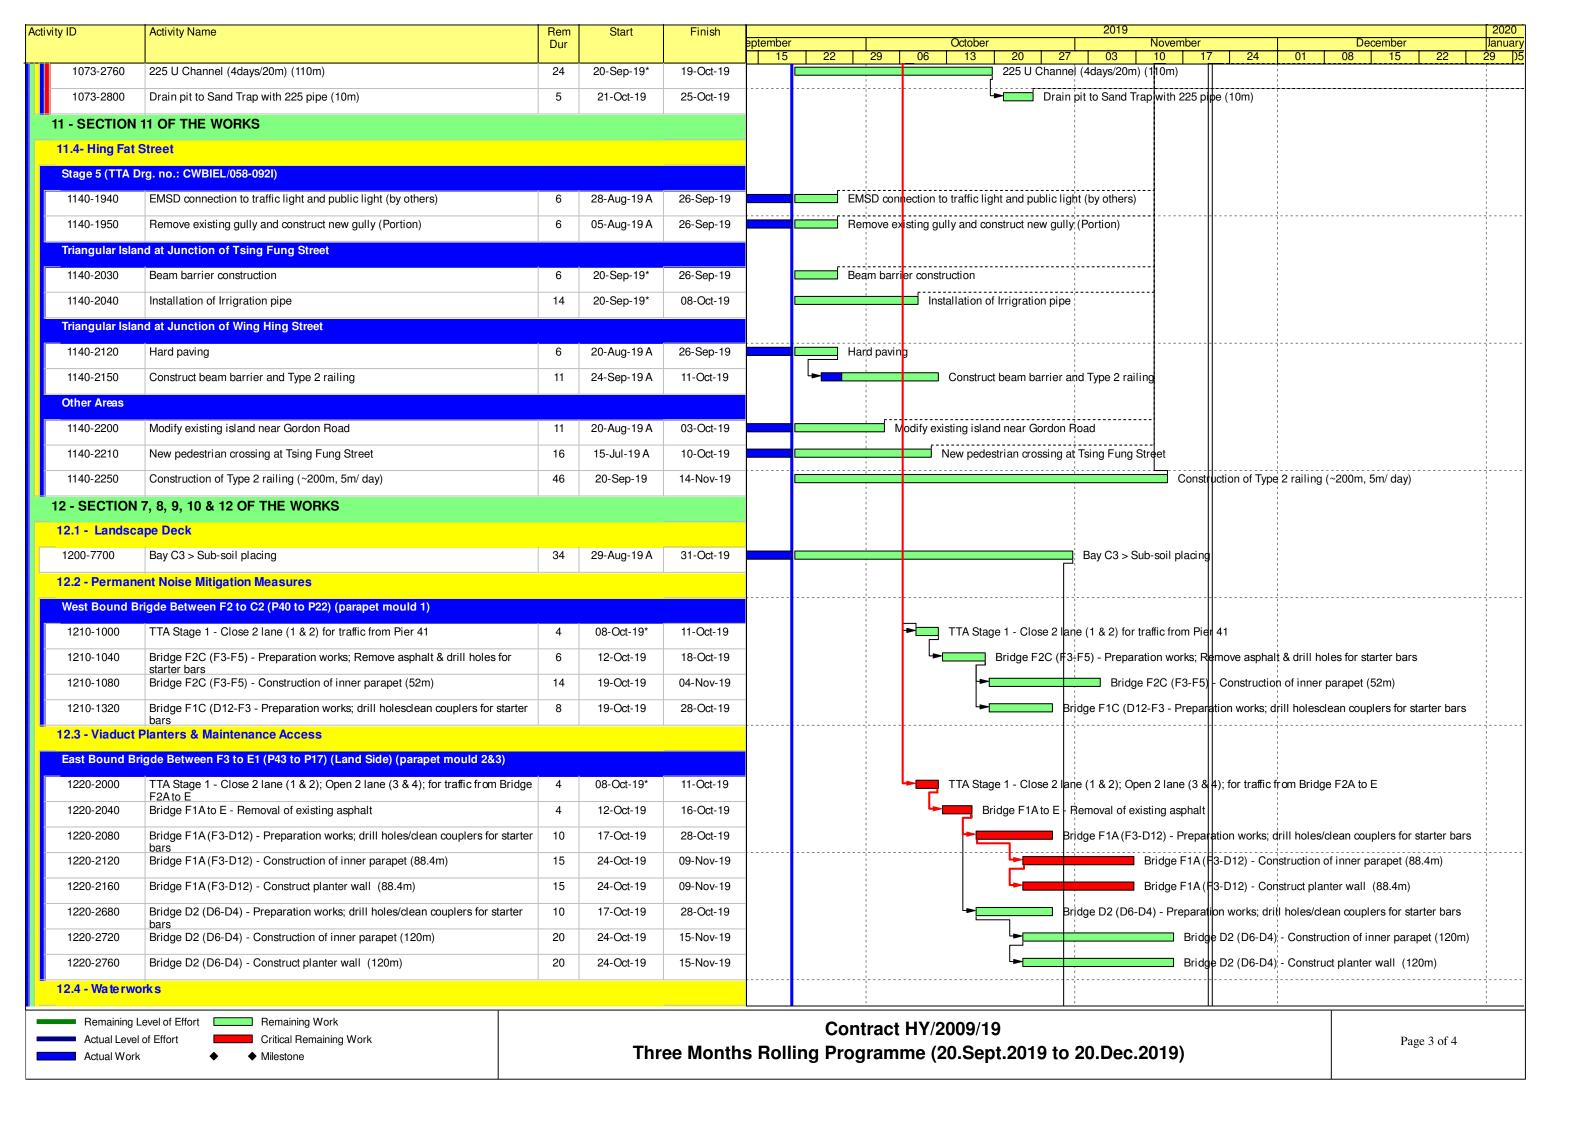

-Jun-18          | 30-Jun-18    | 0%                  |                                                                             |             |
| SVII11160        | fender<br>Sec VII - Landing steps (BSW9) - install s.s. handrail / factile                                                | 25            | 03-Jul-18          | 31-Jul-18    | 0%                  |                                                                             |             |
| 21111100         | / sign board / bollard                                                                                                    | 4             | 03-Jul-18          | 31-MH-18     | U%                  |                                                                             |             |

Page: 6/7



Page:7/7











| SR8_DWP_R08    | 3-02 MU77                                                                                                              |                      |             |           | SR8 - Layout for 3MRP_2109_0 | 8   |      |     | Appendix C.5 |
|----------------|------------------------------------------------------------------------------------------------------------------------|----------------------|-------------|-----------|------------------------------|-----|------|-----|--------------|
| tivity ID      | Activity Name                                                                                                          | Original<br>Duration |             | Finish    |                              |     | 2019 |     |              |
|                |