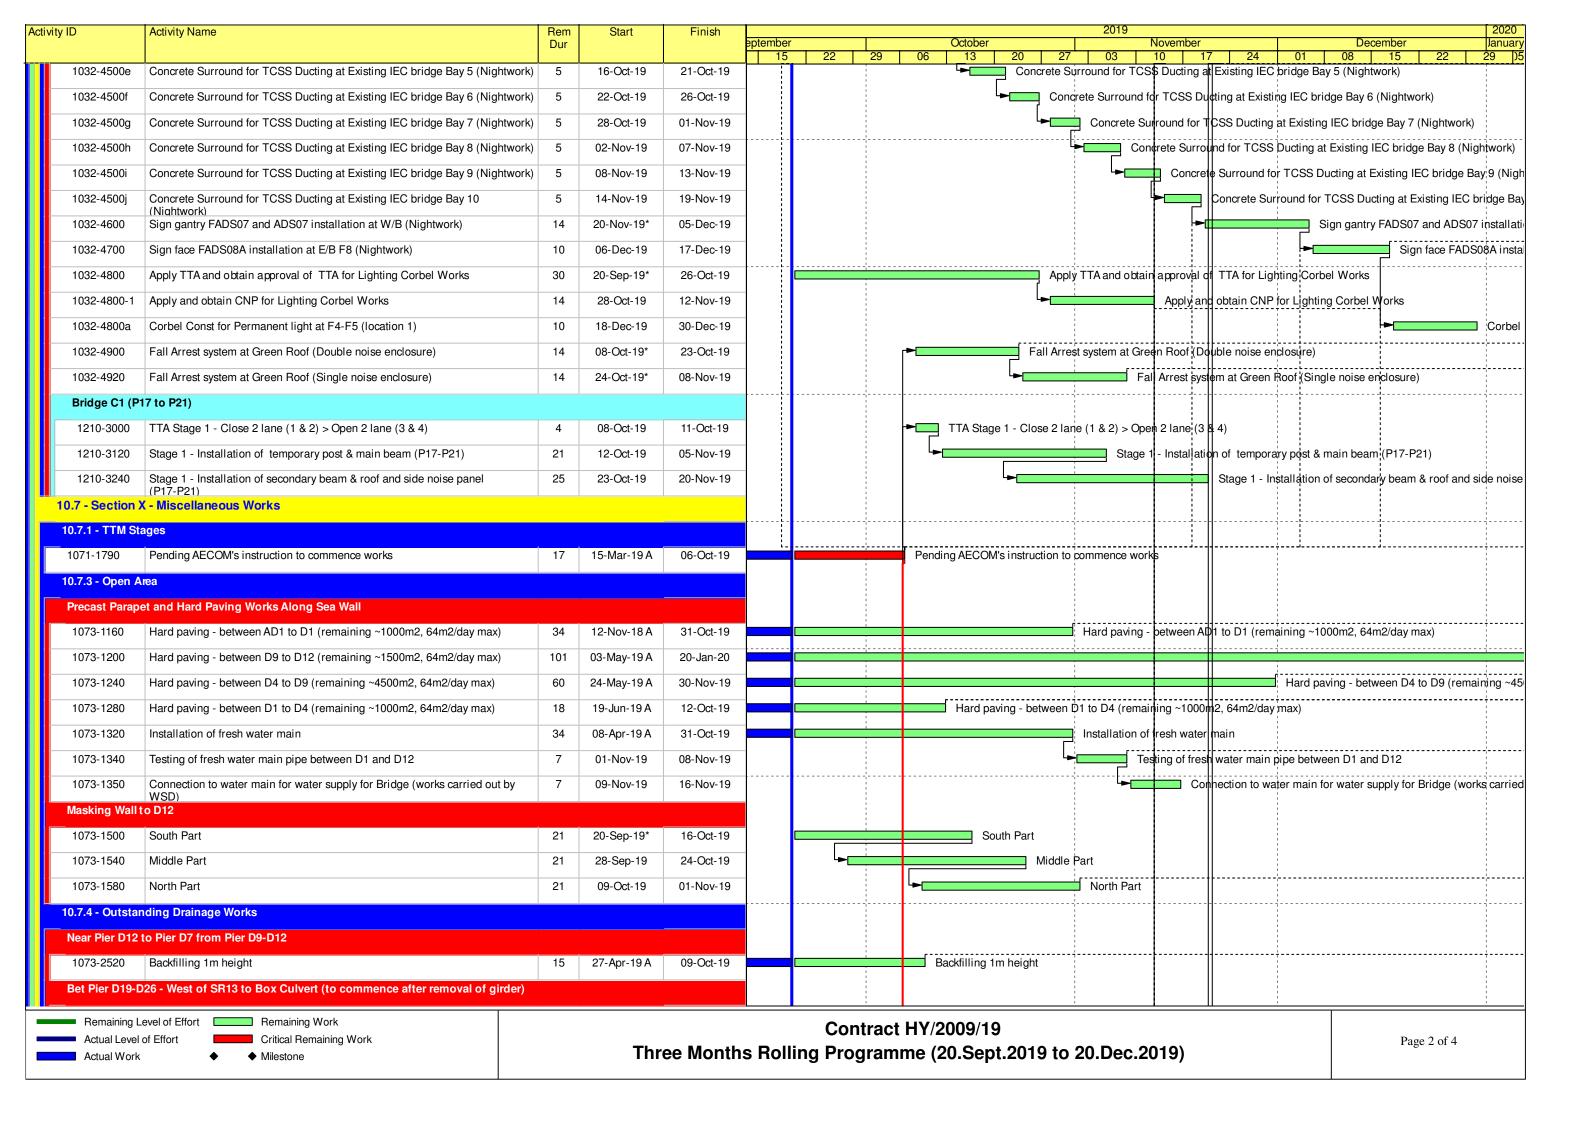

13-Jun-18          | 30-Jun-18    | 0%                  |                                                                             |             |
| SVII11160        | fender<br>Sec VII - Landing steps (BSW9) - install s.s. handrail / factile                                                | 25            | 03-Jul-18          | 31-Jul-18    | 0%                  |                                                                             |             |
| 21111100         | / sign board / bollard                                                                                                    | 4             | 03-Jul-18          | 31-MH-18     | U%                  |                                                                             |             |

Page: 6/7



Page:7/7











| SR8_DWP_R08    | 3-02 MU77                                                                                                              |                      |             |           | SR8 - Layout for 3MRP_2109_0 | 8   |      |     | Appendix C.5 |
|----------------|------------------------------------------------------------------------------------------------------------------------|----------------------|-------------|-----------|------------------------------|-----|------|-----|--------------|
| tivity ID      | Activity Name                                                                                                          | Original<br>Duration |             | Finish    |                              |     | 2019 |     |              |
|                |