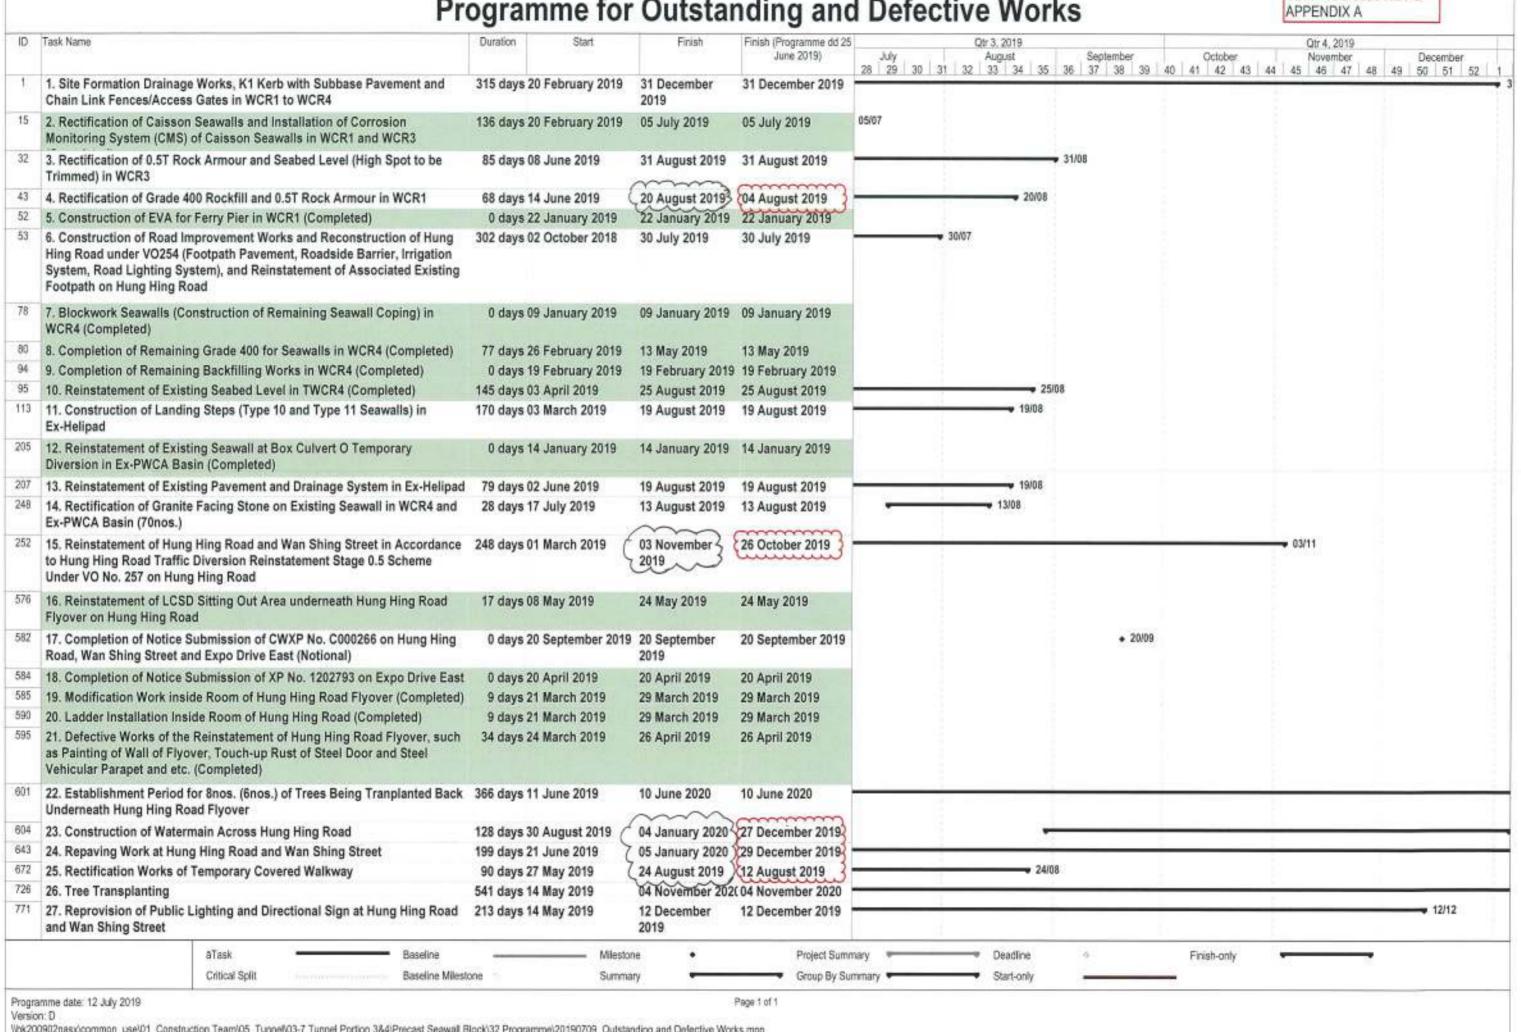

### Programme for Outstanding and Defective Works

CSF: PR/S-0336 REV D

Whit200902nasx/common\_use/01\_Construction Team/05\_Tunnel/03-7 Tunnel Portion 3&4/Precast Seawall Block/32 Programme/20190709\_Outstanding and Defective Works.mpp