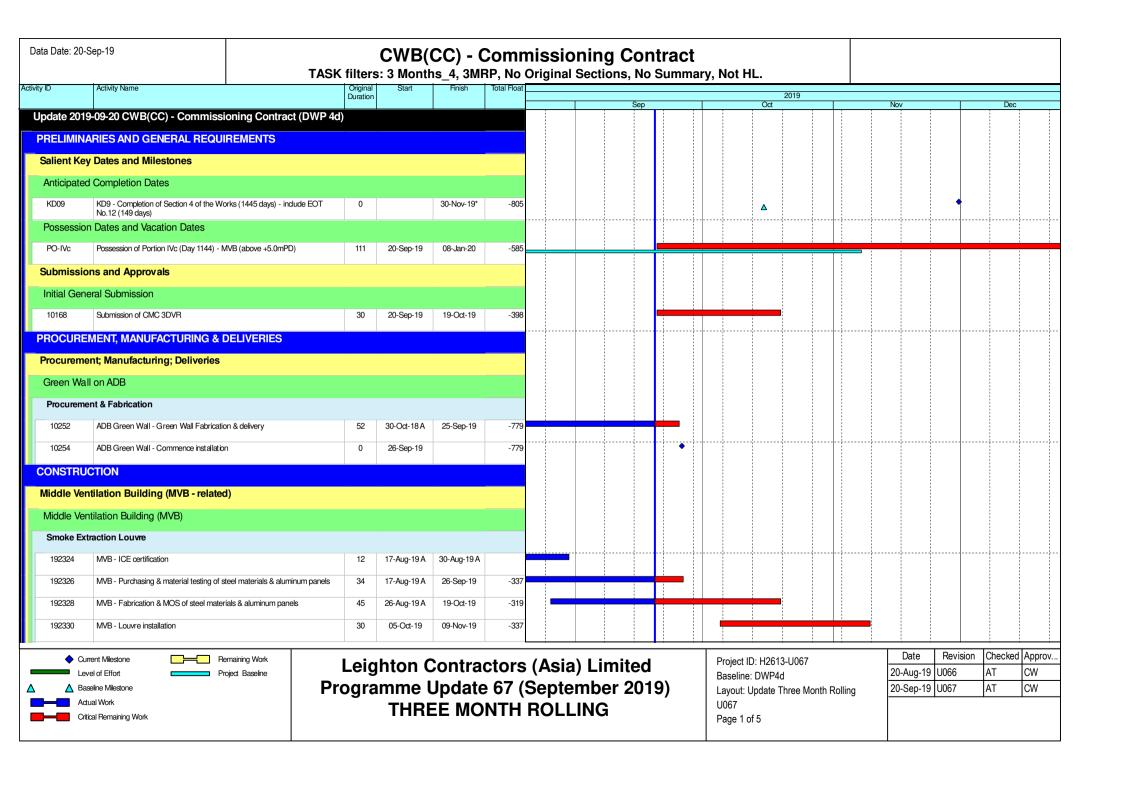

Data Date: 20-Sep-19

#### **CWB(CC) - Commissioning Contract**

TASK filters: 3 Months 4, 3MRP, No Original Sections, No Summary, Not HL.

| 7 | ctivity ID | Activity Name                                            | Original<br>Duration | Start     | Finish     | Total Float |  |     |  | 2019 | ) |   |     |   |     |
|---|------------|----------------------------------------------------------|----------------------|-----------|------------|-------------|--|-----|--|------|---|---|-----|---|-----|
| П |            |                                                          |                      |           |            |             |  | Sep |  | Oct  |   |   | Nov |   | Dec |
|   | 192114     | As-Built Drawings submission complete                    | 0                    |           | 02-Nov-19* | -412        |  |     |  |      |   | • |     |   |     |
|   | 10226      | Routine Maintenance Records / Maintenance Monthly Report | 0                    | 01-Dec-19 |            | -440        |  |     |  | Δ    |   |   |     | • |     |

**Leighton Contractors (Asia) Limited** Programme Update 67 (September 2019) THREE MONTH ROLLING

Project ID: H2613-U067 Baseline: DWP4d

| Layout: | Update ' | Three | Month | Rolling |
|---------|----------|-------|-------|---------|
| U067    |          |       |       |         |

| Date      | Revision | Checked | Approv |
|-----------|----------|---------|--------|
| 20-Aug-19 | U066     | AT      | CW     |
| 20-Sep-19 | U067     | AT      | CW     |
|           |          |         |        |
|           |          |         |        |