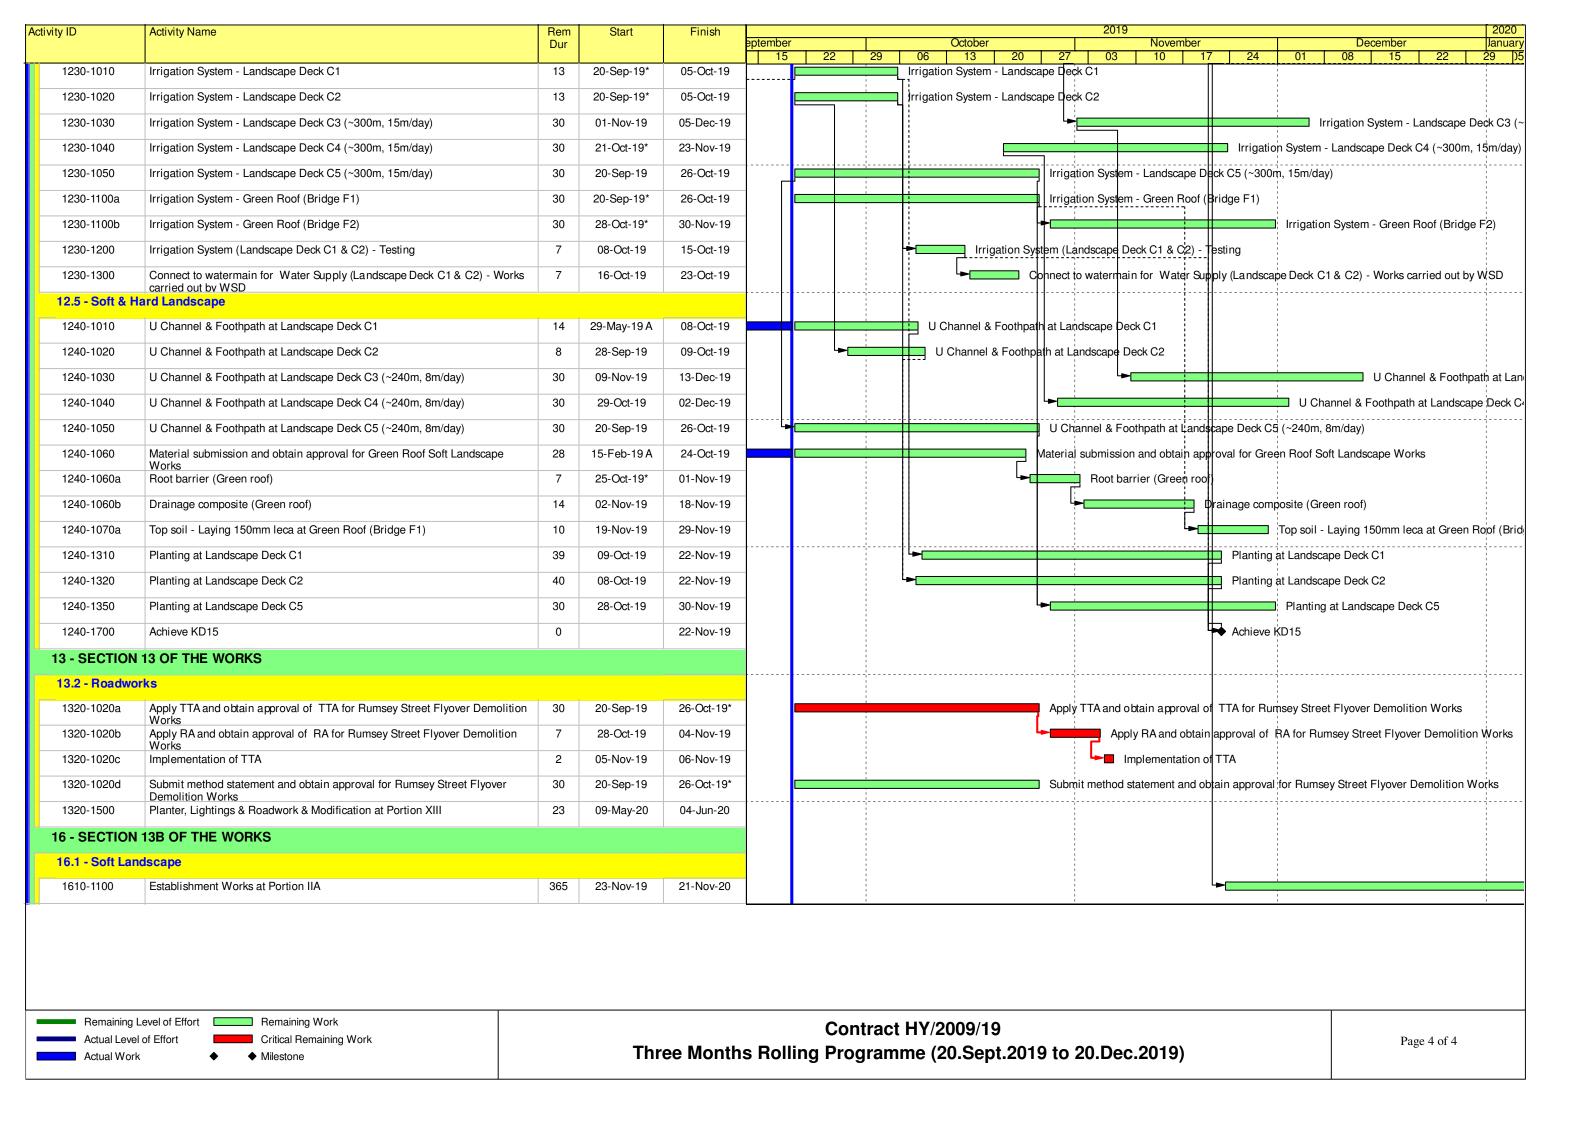

un-18          | 30-Jun-18    | 0%                  |                                                                             |             |
| SVII11160        | fender<br>Sec VII - Landing steps (BSW9) - install s.s. handrail / factile                                                | 25            | 03-Jul-18          | 31-Jul-18    | 0%                  |                                                                             |             |
| 21111100         | / sign board / bollard                                                                                                    | 4             | 03-Jul-18          | 31-MH-18     | U%                  |                                                                             |             |

Page: 6/7



Page:7/7











| SR8_DWP_R08    | 3-02 MU77                                                                                                              |                      |             |           | SR8 - Layout for 3MRP_2109_0 | 8   |      |     | Appendix C.5 |
|----------------|------------------------------------------------------------------------------------------------------------------------|----------------------|-------------|-----------|------------------------------|-----|------|-----|--------------|
| tivity ID      | Activity Name                                                                                                          | Original<br>Duration |             | Finish    |                              |     | 2019 |     |              |
|                |